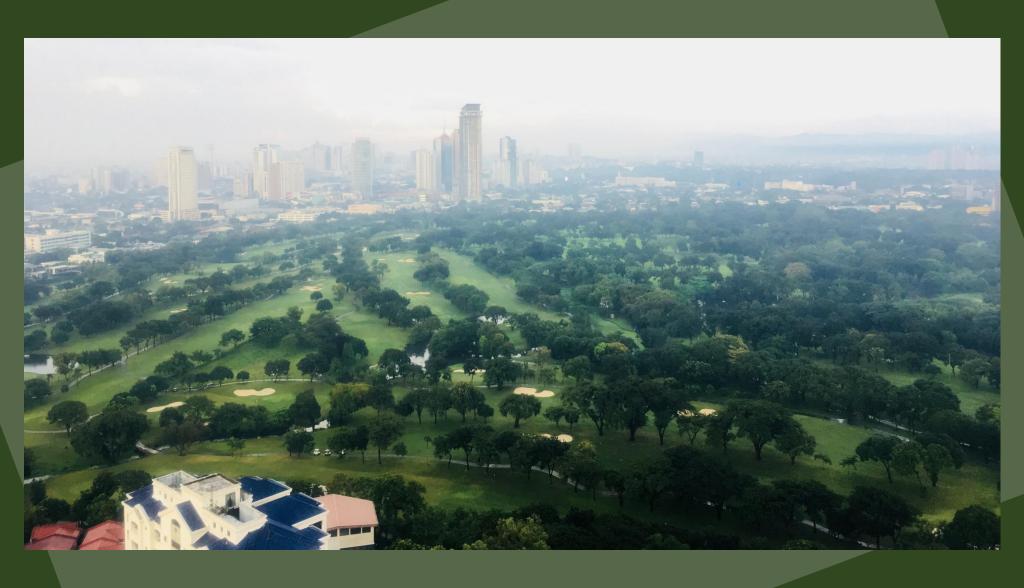

e

39<sup>th</sup> Floor – Sky Amenities (Fitness
Gym, Adult Pool, Kiddie Pool, Pool Deck

Function Area, Game Room)

## COMMERCIAL ESTABLISHMENTS





Residents will have access to more than 350 sqm commercial and retail stores in the commercial building in front of the towers.





### TYPICAL FLOOR LOW ZONE



### TYPICAL FLOOR HIGH ZONE



22.40sqm | 22.92sqm 26.80sqm | 27.60sqm

#### Studio Unit One Bedroom Unit

◆ 30.40sqm | 32.00sqm | 36.03sqm | 37.80sqm









Typical 1BR Unit

Unit 16 (37.80sqm)

Unit 23 (36.03sqm)

# **UNIT LAYOUTS**



#### Two Bedroom Unit

◆ 40.70sqm | 47.70sqm | 50.29sqm | 50.40sqm



Typical 2BR Unit



Unit 07 (50.29)

#### Tandem Unit

◆ 60.80sqm



# **UNIT LAYOUTS**





SKY AMENITIES



SCENIC VIEW - MAKATI SKYLINE



# SCENIC VIEW – ORTIGAS SKYLINE



# SCENIC VIEW – WACK WACK GOLF

#### PRIME UNIT DELIVERABLES

- Kitchen
  - Granite countertop
  - Modular kitchen cabinets, prefabricated
  - With provision for range hood and washing machine
- Toilet & Bath
  - Semi-pedestal lavatory cabinets not incl.
  - Wall 1.80m ceramic tiles
  - With provision for heater
- Flooring
  - Bedrooms (if applicable) high grade vinyl planks
  - Living, dining & kitchen 60x60 inches ceramic tiles
  - Toilet & bath ceramic tiles

- Doors
  - Main Door HDF (High Density Fiber)
  - Master BR (if 2BR) MDF (Medium Density Fiber)
  - Bedroom (1 BR) Sliding wood flush door
- Windows
  - 0.90m standard height (approx. 3.00ft)
  - Pre-fabricated aluminum
  - 9.00mm standard thickness; swing type opening
- Ceiling
  - Kitchen & Toilet 2.40m high, gypsum board
  -