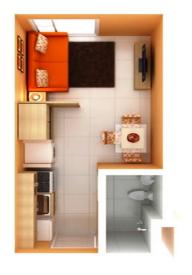

#### Studio Unit One Bedroom Unit

◆ 30.40sqm | 32.00sqm | 36.03sqm | 37.80sqm

Typical 1BR Unit

Unit 16 (37.80sqm)

Unit 23 (36.03sqm)