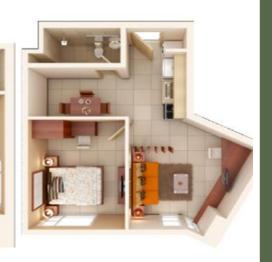

27.60 SQ.M.

30.40 - 36.03 SQ.M.

47.70 - 50.40 SQ.M.

20 - 23

39TH FLOOR





PRIME LOCATION







#### STACKING DIAGRAM

Parking – 4 Basement Parking Ground Floor - Commercial Area /

Grand Lobby

2<sup>nd</sup> – 20<sup>th</sup> Floor – Residential Low Zone

21<sup>ST</sup> – 38<sup>th</sup> Floor – Residential High Zone

39<sup>th</sup> Floor – Sky Amenities (Fitness
Gym, Adult Pool, Kiddie Pool, Pool Deck

Function Area, Game Room)

## COMMERCIAL ESTABLISHMENTS





Residents will have access to more than 350 sqm commercial and retail stores in the commercial building in front of the towers.





### TYPICAL FLOOR LOW ZONE



### TYPICAL FLOOR HIGH ZONE



22.40sqm | 22.92sqm 26.80sqm | 27.60sqm

#### Studio Unit One Bedroom Unit

◆ 30.40sqm | 32.00sqm | 36.03sqm | 37.80sqm









Typical 1BR Unit

Unit 16 (37.80sqm)

Unit 23 (36.03sqm)

# **UNIT LAYOUTS**



#### Two Bedroom Unit

◆ 40.70sqm | 47.70sqm | 50.29sqm | 50.40sqm



Typical 2BR Unit



Unit 07 (50.29)

#### Tandem Unit

◆ 60.80sqm



# **UNIT LAYOUTS**





SKY AMENITIES



SCENIC VIEW - MAKATI SKYLINE



# SCENIC VIEW – ORTIGAS SKYLINE



# SCENIC VIEW – WACK WACK GOLF

#### PRIME UNIT DELIVERABLES

- Kitchen
  - Granite countertop
  - Modular kitchen cabinets, prefabricated
  - With provision for range hood and washing machine
- Toilet & Bath
  - Semi-pedestal lavatory cabinets not incl.
  - Wall 1.80m ceramic tiles
  - With provision for heater
- Flooring
  - Bedrooms (if applicable) high grade vinyl planks
  - Living, dining & kitchen 60x60 inches ceramic tiles
  - Toilet & bath ceramic tiles

- Do