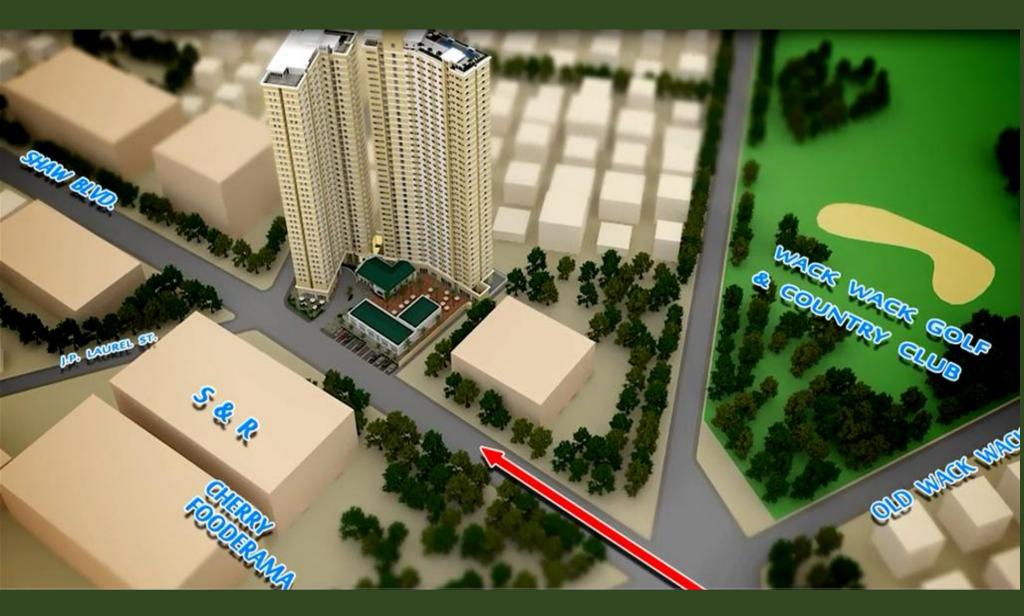

# Why Choose MANDALUYONG CITY?

- Lies in the middle of the "Golden Triangle" of Makati, Manila and Quezon City and straddles Metro Manila's economic beltway that is EDSA.
- Tiger City of Metro Manila
- Shopping Capital of the Philippines

## COMMERCIAL ESTABLISHMENTS

Residents will have access to more than 350 sqm commercial and retail stores in the commercial building in front of the towers.