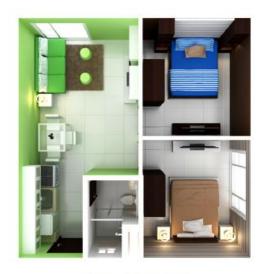

#### Studio Unit One Bedroom Unit

◆ 30.40sqm | 32.00sqm | 36.03sqm | 37.80sqm

Typical 1BR Unit

Unit 16 (37.80sqm)

Unit 23 (36.03sqm)

#### Two Bedroom Unit

◆ 40.70sqm | 47.70sqm | 50.29sqm | 50.40sqm

Typical 2BR Unit

Unit 07 (50.29)