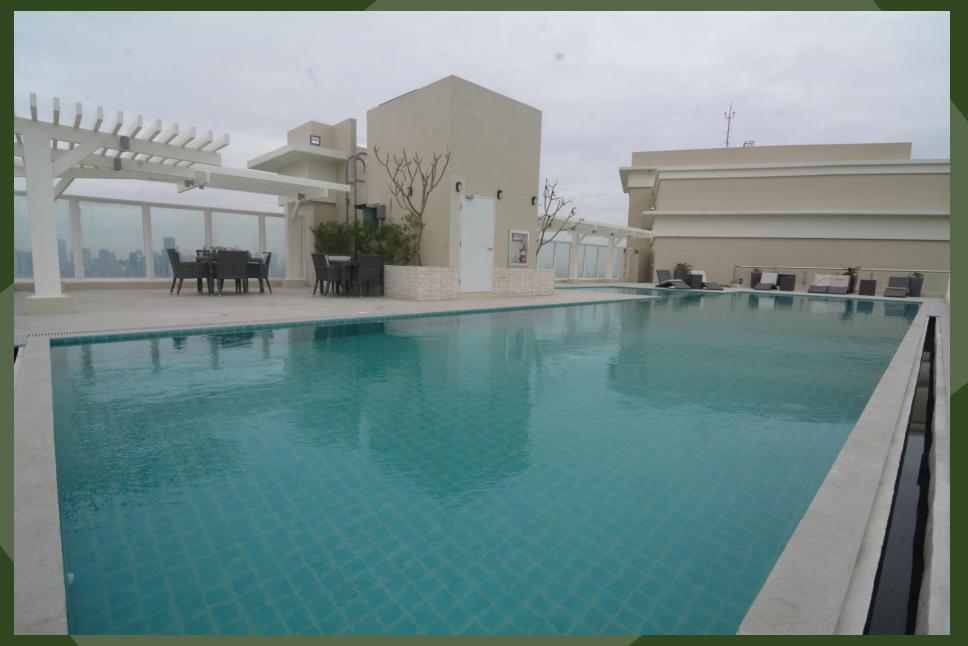

39<sup>th</sup> Floor – Sky Amenities (Fitness
Gym, Adult Pool, Kiddie Pool, Pool Deck

Function Area, Game Room)

# **UNIT LAYOUTS**

SKY AMENITIES

SCENIC VIEW - MAKATI SKYLINE