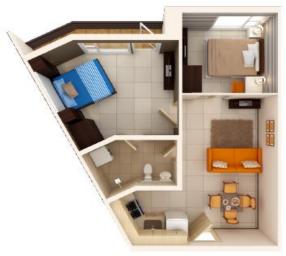

#### Studio Unit One Bedroom Unit

◆ 30.40sqm | 32.00sqm | 36.03sqm | 37.80sqm

Typical 1BR Unit

Unit 16 (37.80sqm)

Unit 23 (36.03sqm)

#### Two Bedroom Unit

◆ 40.70sqm | 47.70sqm | 50.29sqm | 50.40sqm

Typical 2BR Unit

Unit 07 (50.29)

#### Tandem Unit

◆ 60.80sqm