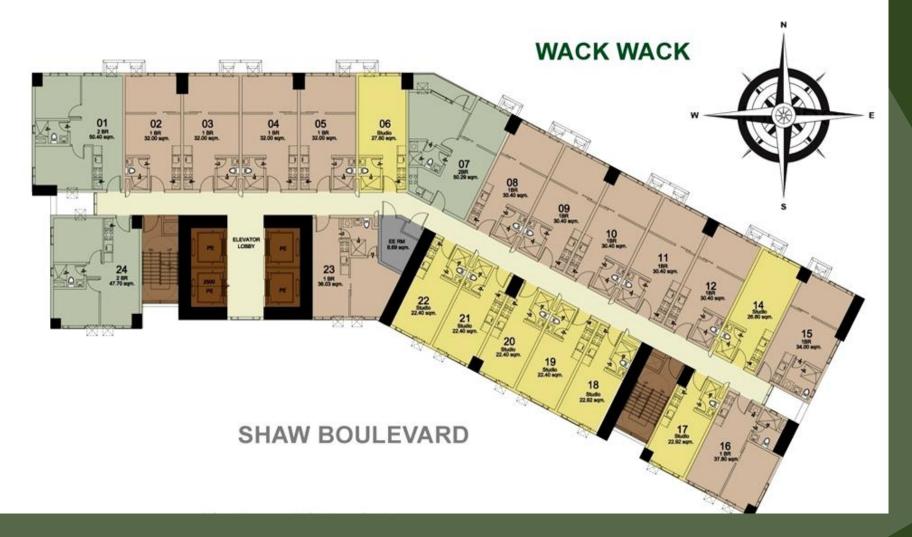

#### Studio Unit One Bedroom Unit

◆ 30.40sqm | 32.00sqm | 36.03sqm | 37.80sqm

Typical 1BR Unit

Unit 16 (37.80sqm)

Unit 23 (36.03sqm)

#### Two Bedroom Unit

◆ 40.70sqm | 47.70sqm | 50.29sqm | 50.40sqm

Typical 2BR Unit

Unit 07 (50.29)

#### Tandem Unit

◆ 60.80sqm