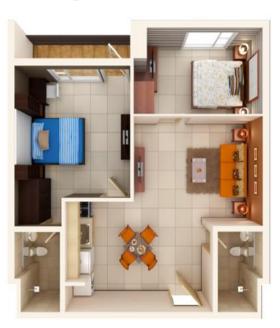

#### Studio Unit One Bedroom Unit

◆ 30.40sqm | 32.00sqm | 36.03sqm | 37.80sqm

Typical 1BR Unit

Unit 16 (37.80sqm)

Unit 23 (36.03sqm)

#### Two Bedroom Unit

◆ 40.70sqm | 47.70sqm | 50.29sqm | 50.40sqm

Typical 2BR Unit

Unit 07 (50.29)