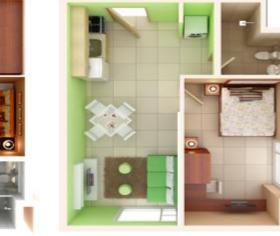

#### Two Bedroom Unit

◆ 40.70sqm | 47.70sqm | 50.29sqm | 50.40sqm

Typical 2BR Unit

Unit 07 (50.29)