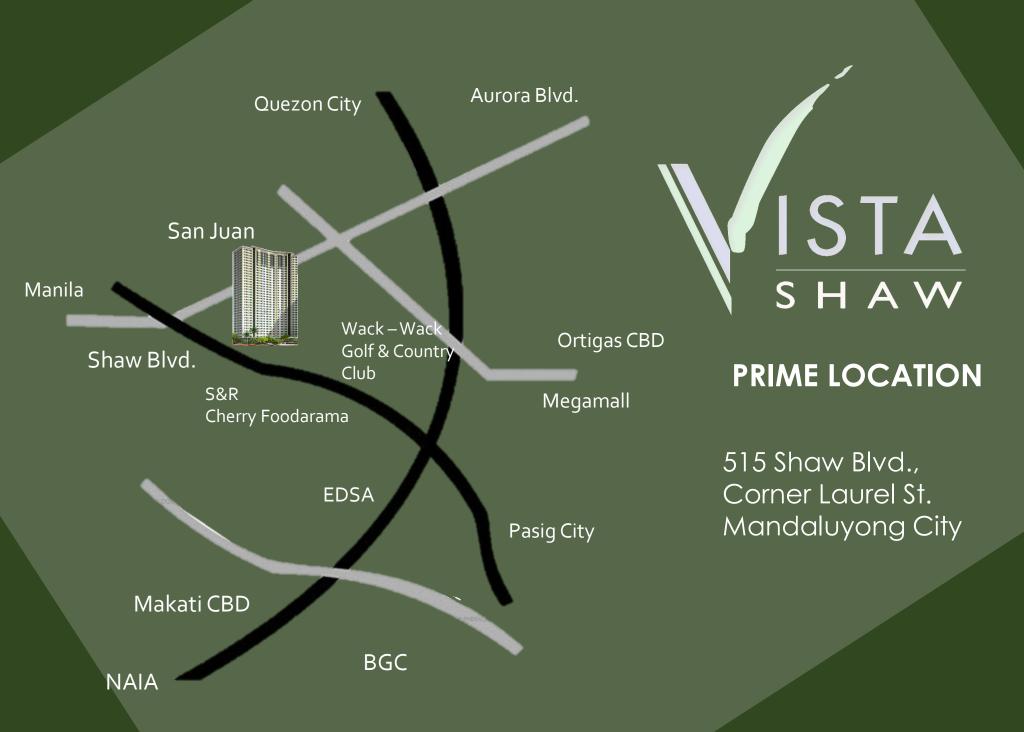

# Why Choose MANDALUYONG CITY?

- Lies in the middle of the "Golden Triangle" of Makati, Manila and Quezon City and straddles Metro Manila's economic beltway that is EDSA.
- Tiger City of Metro Manila
- Shopping Capital of the Philippines