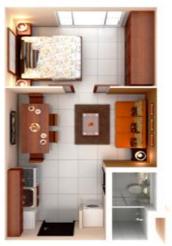

#### Studio Unit One Bedroom Unit

◆ 30.40sqm | 32.00sqm | 36.03sqm | 37.80sqm

Typical 1BR Unit

Unit 16 (37.80sqm)

Unit 23 (36.03sqm)